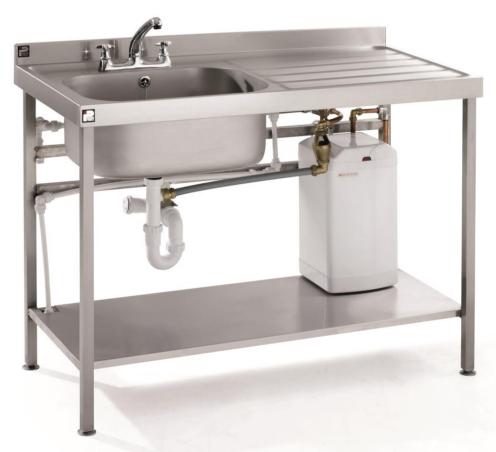

## **QFSINK Quick Fit Heated Sink**

The Quick Fit Heated Sink is an innovative and flexible unit designed for ease of use in event catering or in permanent kitchens. The QFSINK uses a standard ¾ BSP connection and the supplied water heater works off a 13 amp plug, making the unit easy to install and disconnect.

'Made in Britain' the QFSINK comes in any size from 1000mm to 2400mm, along with adjustable feet, a bottom shelf for storage and taps to suit your kitchen.

## **PRODUCT BENEFITS**

- Available in any size from 1000mm to 2400mm
- Left or right hand side drainage
- Made from high grade stainless steel in a super brushed finish
- 3kW water heater

- Standard 13amp plug for water heater
- Connects to a 1¼ diameter drainage system
- 3/4 BSP connection to water supply
- All hot and cold pipework factory fitted